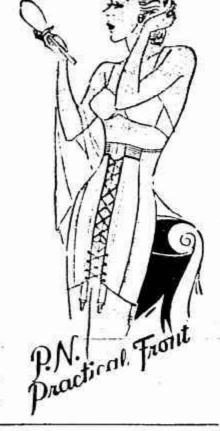

### Streamlined Comfort

Childrens Seersucker Koveralls, 2,6 .....\$1.59

When You Wear a P N Practical

Coax your contours into slim, streamlined smartness. Your front line will be flat with this famous uplifting garment.

The elastic inner vest supports and smooths excess stomach. Adjusts to daily changes in size. Sizes 26 to 42.